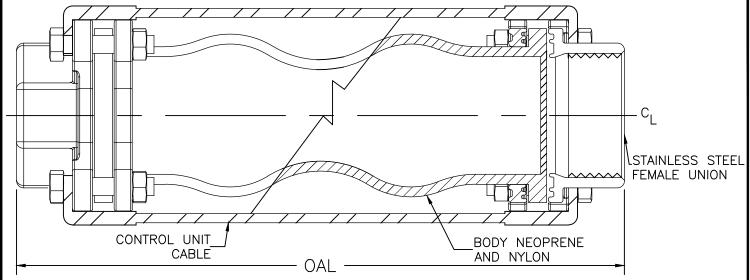

## MODEL TSU DOUBLESPHERE UNION

THIS FLEXIBLE JOINT SHOULD BE INSTALLED TO THE LENGTH SHOWN ON THIS DRAWING. THE CONTROL UNIT CABLES SHOULD BE REMOVED FOR THE INSTALLATION OF THE UNION ENDS. AFTER INSTALLATION THE CONTROL UNIT CABLES SHOULD BE REINSTALLED TO PREVENT MOVEMENT PAST DESIGN LIMITS. THIS PRODUCT IS NOT INTENDED FOR TORSION.